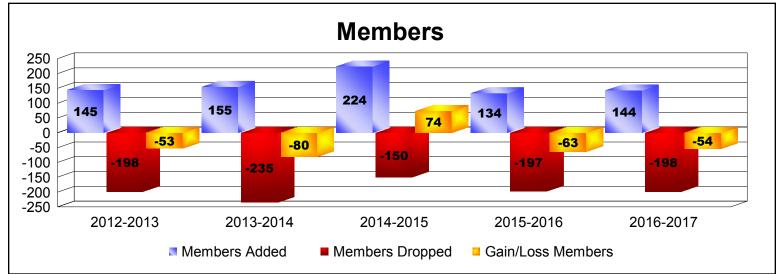

District 4 C6 As of June 2017 Cumulative

| Year      | New<br>Clubs | Dropped<br>Clubs | Gain/<br>Loss<br>Clubs | New<br>Members | Charter<br>Members | Reinstate<br>Members | Transfer<br>Members | Total<br>Member<br>Added | Total<br>Members<br>Dropped | Gain/<br>Loss<br>Members |
|-----------|--------------|------------------|------------------------|----------------|--------------------|----------------------|---------------------|--------------------------|-----------------------------|--------------------------|
| 2012-2013 | 1            | -1               | 0                      | 100            | 22                 | 6                    | 17                  | 145                      | -198                        | -53                      |
| 2013-2014 | 0            | -3               | -3                     | 111            | 2                  | 14                   | 28                  | 155                      | -235                        | -80                      |
| 2014-2015 | 2            | 0                | 2                      | 128            | 62                 | 25                   | 9                   | 224                      | -150                        | 74                       |
| 2015-2016 | 0            | -1               | -1                     | 115            | 7                  | 4                    | 8                   | 134                      | -197                        | -63                      |
| 2016-2017 | 0            | -1               | -1                     | 124            | 1                  | 6                    | 13                  | 144                      | -198                        | -54                      |
| Average   | 1            | -1               | -1                     | 116            | 19                 | 11                   | 15                  | 160                      | -196                        | -35                      |