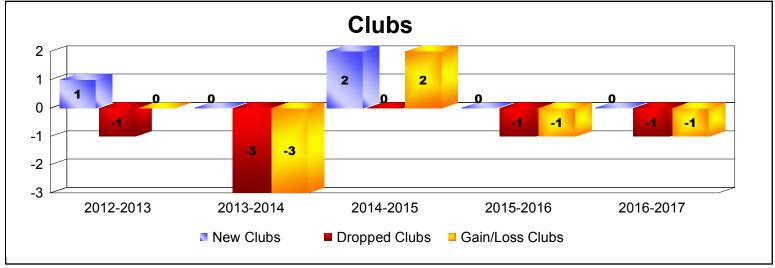

District 4 C6 As of June 2017 Cumulative

| Year      | New<br>Clubs | Dropped<br>Clubs | Gain/<br>Loss<br>Clubs | New<br>Members | Charter<br>Members | Reinstate<br>Members | Transfer<br>Members | Total<br>Member<br>Added | Total<br>Members<br>Dropped | Gain/<br>Loss<br>Members |
|-----------|--------------|------------------|------------------------|----------------|--------------------|----------------------|---------------------|--------------------------|-----------------------------|--------------------------|
| 2012-2013 | 1            | -1               | 0                      | 100            | 22                 | 6                    | 17                  | 145                      | -198                        | -53                      |
| 2013-2014 | 0            | -3               | -3                     | 111            | 2                  | 14                   | 28                  | 155                      | -235                        | -80                      |
| 2014-2015 | 2            | 0                | 2                      | 128            | 62                 | 25                   | 9                   | 224                      | -150                        | 74                       |
| 2015-2016 | 0            | -1               | -1                     | 115            | 7                  | 4                    | 8                   | 134                      | -197                        | -63                      |
| 2016-2017 | 0            | -1               | -1                     | 124            | 1                  | 6                    | 13                  | 144                      | -198                        | -54                      |
| Average   | 1            | -1               | -1                     | 116            | 19                 | 11                   | 15                  | 160                      | -196                        | -35                      |